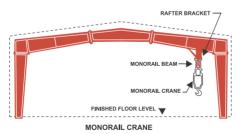

## Crane System

Crane System includes crane runaway beams, columns, brackets and crane stop. Our engineering department will design the crane runaway beams and frames supporting them on the basis of crane loading data provided by the customer ad in accordance with the relevant standards.