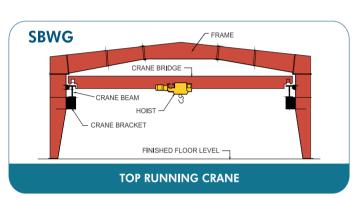

## Crane System

Crane System includes crane runaway beams, columns, brackets and crane stop. Our engineering department will design the crane runaway beams and frames supporting them on the basis of crane loading data provided by the customer ad in accordance with the relevant standards.