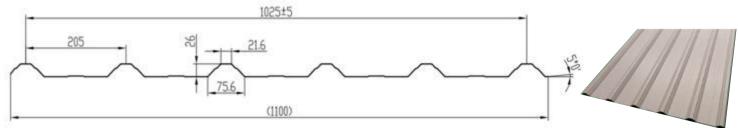

### **Roof Cladding Systems**

With high precision roll forming and component forming machines, you can be assured about the quality and reliability of metal roofing solutions. Roofing sheets are available in pre-pained galvanized iron. These roofing sheets are available in a range of superior and aesthetic colours for roofing and wall cladding. These roofing sheets have excellent corrosion and weather resistance there by ensuring low maintenance and long durability of the roofing system.

#### **The anti Capillary Groove**

We use high tensile steel as base material with a coating of high quality alloy of AL & Zn. Technical specifications of aluminium - zinc - alloy coated steel.

Roof sheeting: pre-painted galvanized iron with 0.5 mm thickness and 1000 mm wide out of 1220 sheet