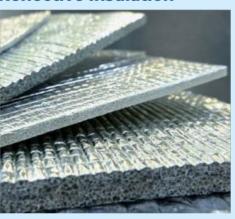

#### **Reflective Insulation**

### Insulation Material

### **Insulated Building Rolls**

Insulated building rolls are efficient low-density insulation material made from non-combustible glass wool fibre and bonded together by thermosetting resins. The product is easy to handle, cut and install. If is factory laminate with reinforced aluminium foil on one side.

#### Advantages:

- \* Keeps cool and comfortable in summer and warm in winter
- \* Reduction in noise by high sound absortion
- \* Non-combustible
- \* Water repellent