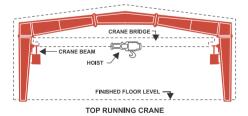

## Crane System

Crane System includes crane runaway beams, columns, brackets and crane stop. Our engineering department will design the crane runaway beams and frames supporting them on the basis of crane loading data provided by the customer ad in accordance with the relevant standards.