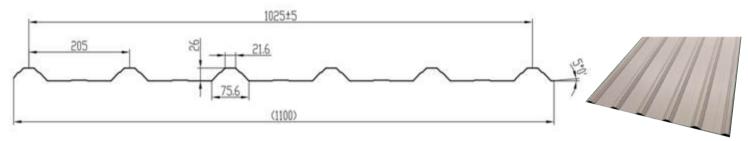

### **Roof Cladding Systems**

With high precision roll forming and component forming machines, you can be assured about the quality and reliability of metal roofing solutions. Roofing sheets are available in pre-pained galvanized iron. These roofing sheets are available in a range of superior and aesthetic colours for roofing and wall cladding. These roofing sheets have excellent corrosion and weather resistance there by ensuring low maintenance and long durability of the roofing system.

#### **The anti Capillary Groove**

We use high tensile steel as base material with a coating of high quality alloy of AL & Zn. Technical specifications of aluminium - zinc - alloy coated steel.

Roof sheeting: pre-painted galvanized iron with 0.5 mm thickness and 1000 mm wide out of 1220 sheet