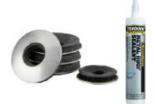

## Fixing Accessories

Self Drilling & Tapping Screws with Sealing Washer (For Sheeting)

Sealant & Closures (For Sheeting)