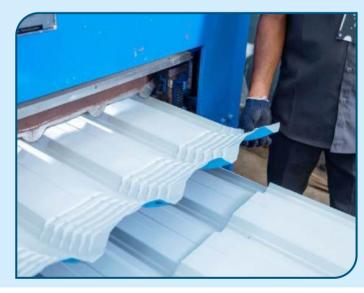

### **Roof Cladding Systems**

With high precision roll forming and component forming machines, you can be assured about the quality and reliability of metal roofing solutions. Roofing sheets are available in pre-pained galvanized iron. These roofing sheets are available in a range of superior and aesthetic colours for roofing and wall cladding. These roofing sheets have excellent corrosion and weather resistance there by ensuring low maintenance and long durability of the roofing system.

#### **The anti Capillary Groove**

We use high tensile steel as base material with a coating of high quality alloy of AL & Zn. Technical specifications of aluminium - zinc - alloy coated steel.

Roof sheeting: pre-painted galvanized iron with 0.5 mm thickness and 1000 mm wide out of 1220 sheet