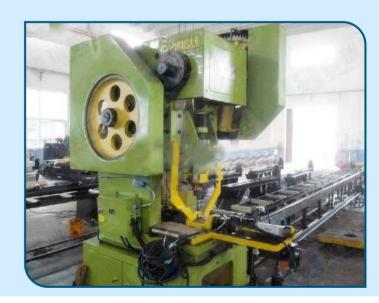

# Manufacturing Facility Unit-1

**CNC PLASMA MACHINE** 

**SHEARING MACHINE** 

**PTW MACHINE ABW-1500** 