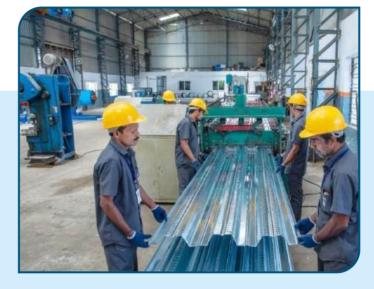

### **Primary Built-up Members**

**TYPICAL RAFTER** 

Built-up "I" shaped Primary Structural Framing Members (columns and rafters)

TYPICAL COLUMN

Secondary Members Co

Cold "Z" shaped secondary structural members (roof purlin, eaves struts and Wall Girts)

TYPICAL Z- SECTION

#### The main advantages of "Z" purlins are:

Savings upto 40-50% weight of structural steel and 25-30% in costs when compared to hot rolled sections.

Saving upto 30-40% in weight and 15% in costs when compared tubular purlins.