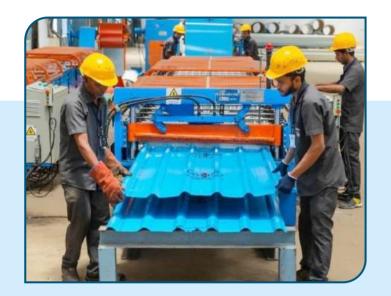

### **Roof Cladding Systems**

With high precision roll forming and component forming machines, you can be assured about the quality and reliability of metal roofing solutions. Roofing sheets are available in pre-pained galvanized iron. These roofing sheets are available in a range of superior and aesthetic colours for roofing and wall cladding. These roofing sheets have excellent corrosion and weather resistance there by ensuring low maintenance and long durability of the roofing system.

#### **The anti Capillary Groove**

We use high tensile steel as base material with a coating of high quality alloy of AL & Zn. Technical specifications of aluminium - zinc - alloy coated steel.

Roof sheeting: pre-painted galvanized iron with 0.5 mm thickness and 1000 mm wide out of 1220 sheet