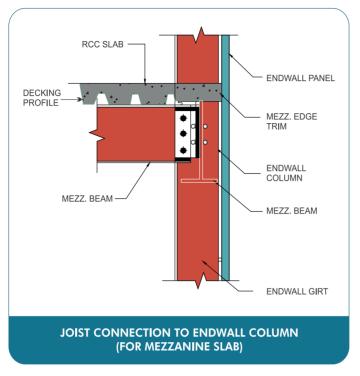

### **Primary Built-up Members**

**TYPICAL RAFTER** 

Built-up "I" shaped Primary Structural Framing Members (columns and rafters)

TYPICAL COLUMN

Secondary Members Co

Cold "Z" shaped secondary structural members (roof purlin, eaves struts and Wall Girts)