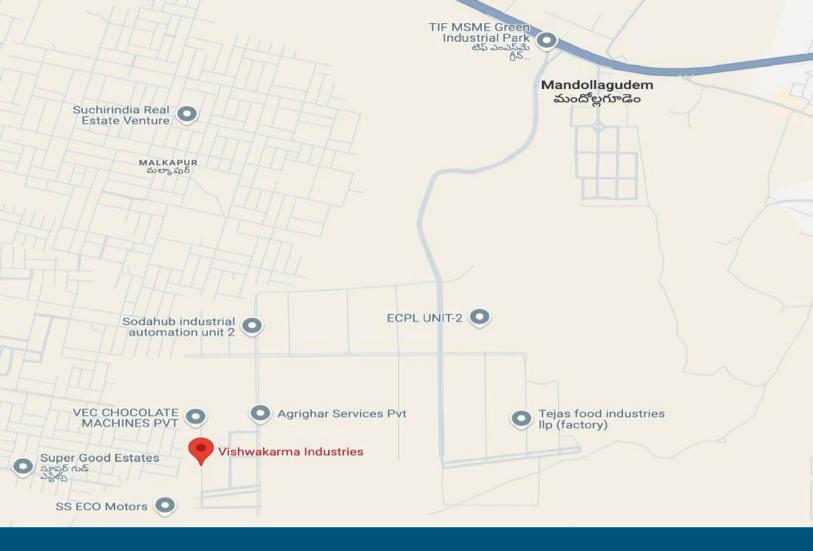

## VISHWAKARMA INDUSTRIES

MANUFACTURING OF PRE-ENGINEERED BUILDINGS

Plot No. 80, South MSME Green Indusrial Park, Dandu Malkapur, Yadadri District, Telangana - 508 252.

Tel.: 9490792315, 94938 54282

E-mail: info@vkihyd.com www.vkihyd.com