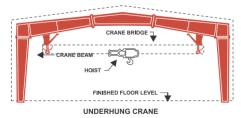

## Crane System

Crane System includes crane runaway beams, columns, brackets and crane stop. Our engineering department will design the crane runaway beams and frames supporting them on the basis of crane loading data provided by the customer ad in accordance with the relevant standards.