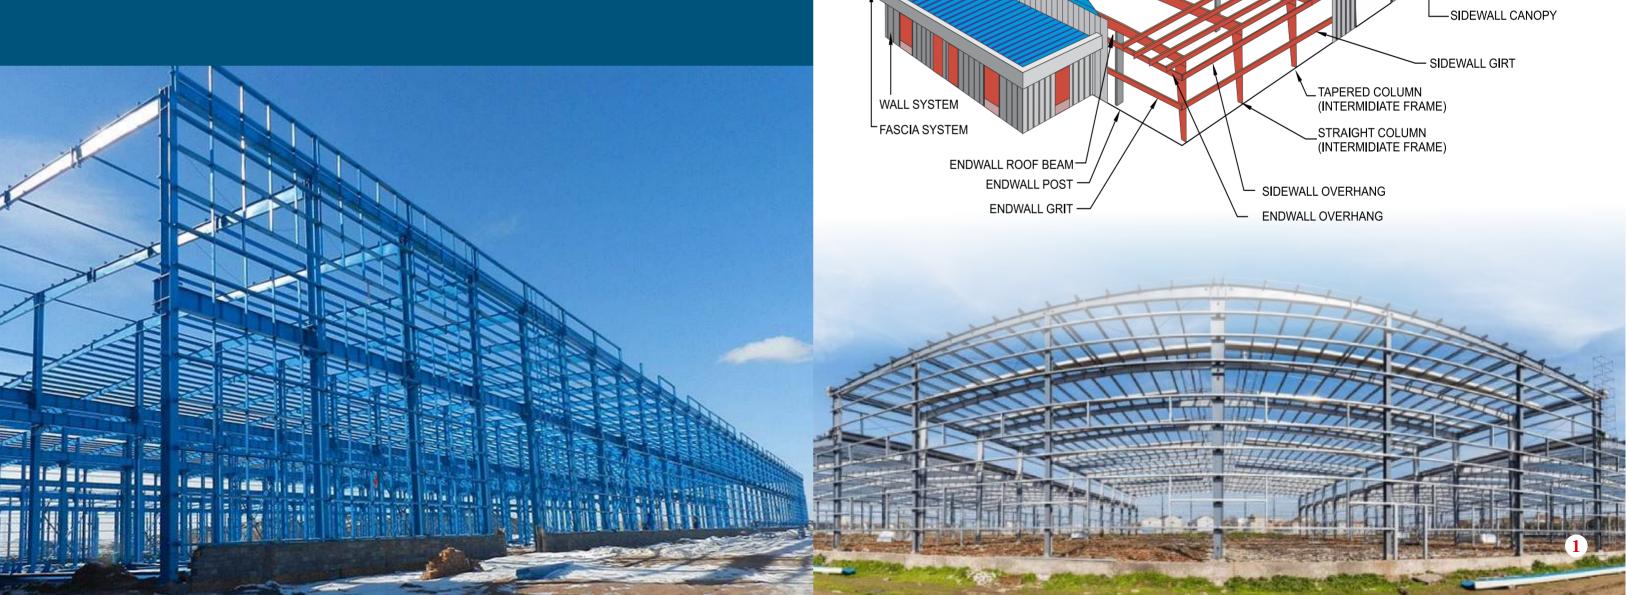

MANUFACTURING OF PRE-ENGINEERED BUILDINGS

PURLIN

RIGID ENDWALL

(FOR FUTURE EXPANSION)

## TYPICAL BUILDING

ROOF MOUNTED AND SERVICE WAY

**ROOF BEAM** 

INTERIOR COLUMN

(INTERMIDIATE FRAME)

# Pre-Engineered Building Sytem Components