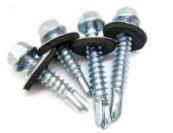

## Fixing Accessories

Self Drilling & Tapping Screws with Sealing Washer (For Sheeting)

Sealant & Closures (For Sheeting)