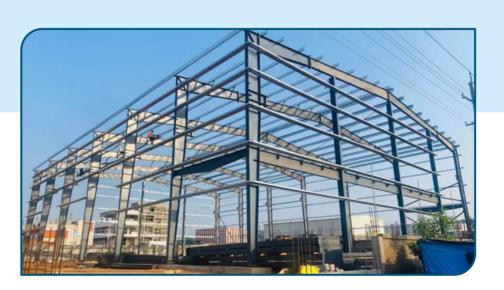

# Pre-Engineered Building Sytem Components

### **Primary Built-up Members**

**TYPICAL RAFTER** 

Built-up "I" shaped Primary Structural Framing Members (columns and rafters)

TYPICAL COLUMN

Secondary Members Co

Cold "Z" shaped secondary structural members (roof purlin, eaves struts and Wall Girts)