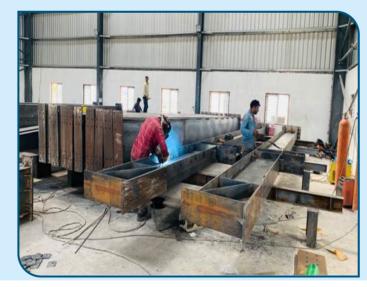

# Manufacturing Facility Unit-1

**CNC PLASMA MACHINE** 

**SHEARING MACHINE** 

**PTW MACHINE ABW-1500** 