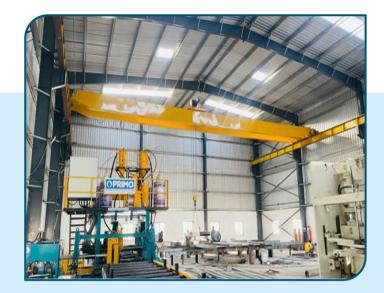

# Manufacturing Facility Unit-1

**CNC PLASMA MACHINE** 

**SHEARING MACHINE** 

**PTW MACHINE ABW-1500** 